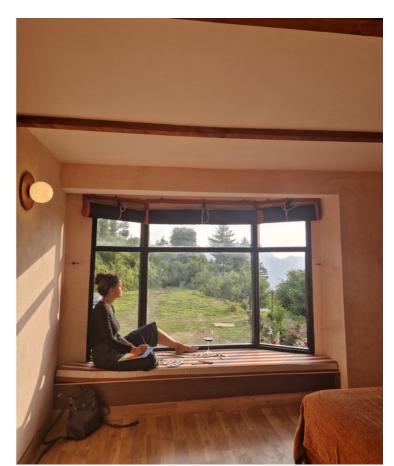

## with Day Bed and garden view

A room flooded with natural light, featuring expansive windows.
Indulge in breathtaking panoramic views while relaxing in this bright space.

# with valley view and balcony