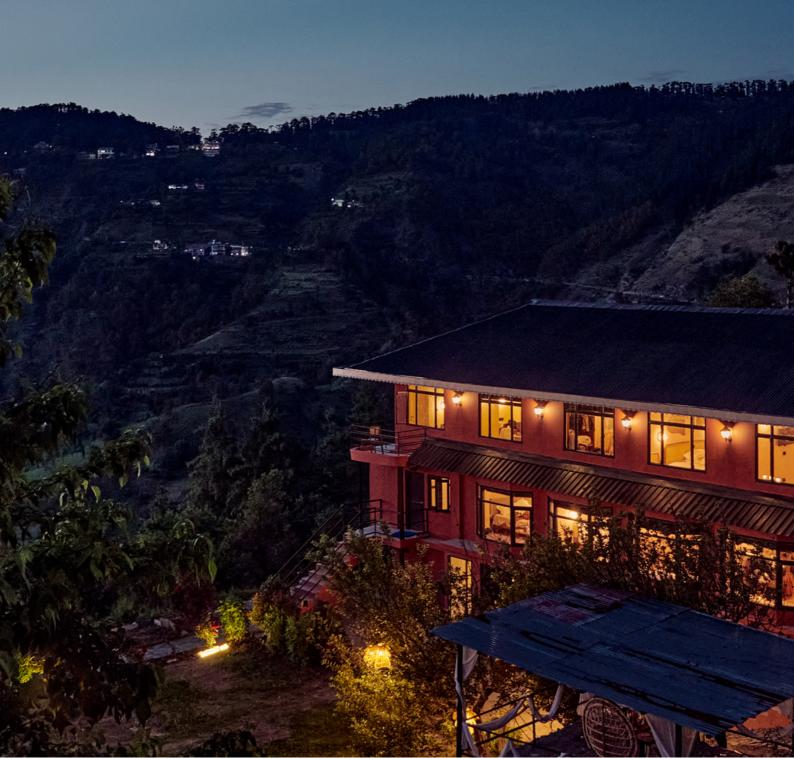

# NALDEHRA

## A SLOW LIFE EXPERIENCE

Naldhera is a small town located in the state of Himachal Pradesh in northern India. It is situated approximately 22 kilometers away from the famous hill station of Shimla, the capital of the state. It is renowned for its natural beauty and serene ambiance, making it a popular destination for tourists seeking tranquility and relaxation.

AN ECO FARMSTAY