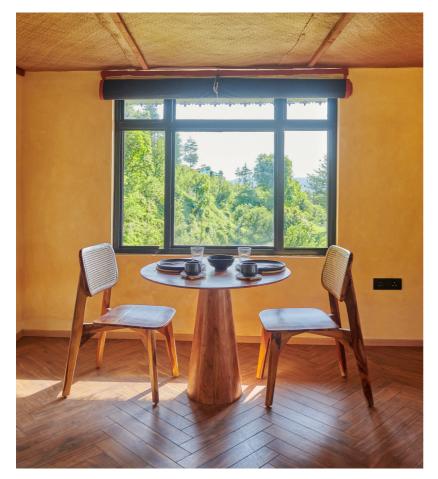

## with Day Bed and garden view

A room flooded with natural light, featuring expansive windows.
Indulge in breathtaking panoramic views while relaxing in this bright space.