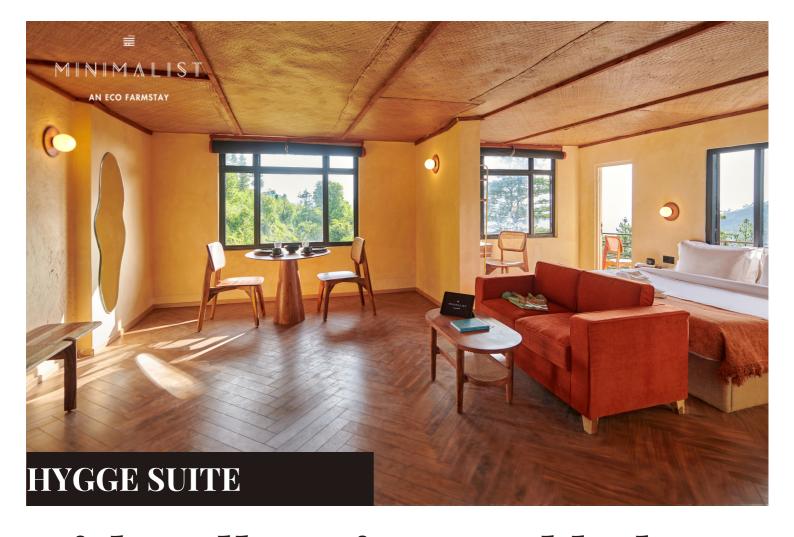

#### **HYGGE SUITE**

Immerse yourself in awe-inspiring panoramic views while unwinding in this contemporary and well-lit retreat, complete with a convenient work desk, closet, dining space and lounge.